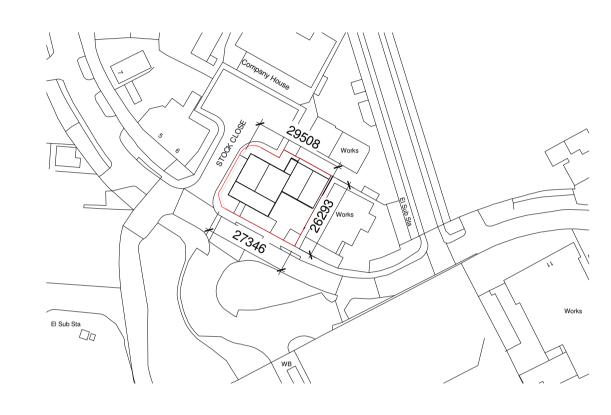

Site Location Plan\_Existing

Site Plan\_Proposed
1:500

**Chartered Architect** 

| С | Proposed Vehicular Run-Off<br>Details Added | 25/09/17 |
|---|---------------------------------------------|----------|
| В | 2No Parking spaces added to rear            | 11/09/17 |
| Α | Amended to Planners Comments                | 23/08/17 |
| D | D                                           | D-4-     |