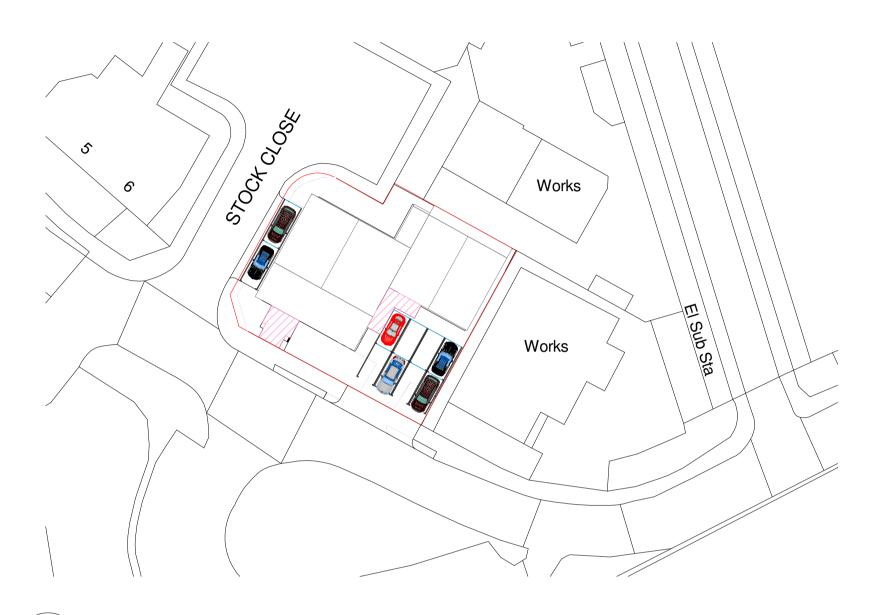

Site Location Plan\_Existing

Site Plan\_Proposed
1:500

**Chartered Architect** 

| С | Proposed Vehicular Run-Off<br>Details Added | 25/09/17 |
|---|---------------------------------------------|----------|
| В | 2No Parking spaces added to rear            | 11/09/17 |
| Α | Amended to Planners Comments                | 23/08/17 |
| D | D                                           | D-4-     |